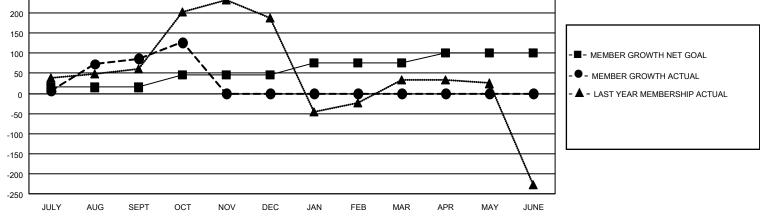

## LOCATION REP OF BANGLADESH

District 315B4

Results as of: 10/31/2020

| Clubs                 |               |           |               | Members               |                          |                         |                                                    |  |
|-----------------------|---------------|-----------|---------------|-----------------------|--------------------------|-------------------------|----------------------------------------------------|--|
| RESULTS FOR 2020-2021 |               |           |               | RESULTS FOR 2020-2021 |                          |                         |                                                    |  |
| QUARTER               | NEW CLUB GOAL | NEW CLUBS | DROPPED CLUBS | QUARTER ME            | EMBER GROWTH NET<br>GOAL | MEMBER GROWTH<br>ACTUAL | DROPPED<br>MEMBERS ACTUAL<br>(including transfers) |  |
| JULY/AUG/SEPT         | 0             | 3         | 0             | JULY/AUG/SEPT         | 15                       | 113                     | 24                                                 |  |
| OCT/NOV/DEC           | 2             | 0         | 0             | OCT/NOV/DEC           | 30                       | 67                      | 26                                                 |  |
| JAN/FEB/MAR           | 1             | 0         | 0             | JAN/FEB/MAR           | 30                       | 0                       | 0                                                  |  |
| APR/MAY/JUNE          | 0             | 0         | 0             | APR/MAY/JUNE          | 25                       | 0                       | 0                                                  |  |