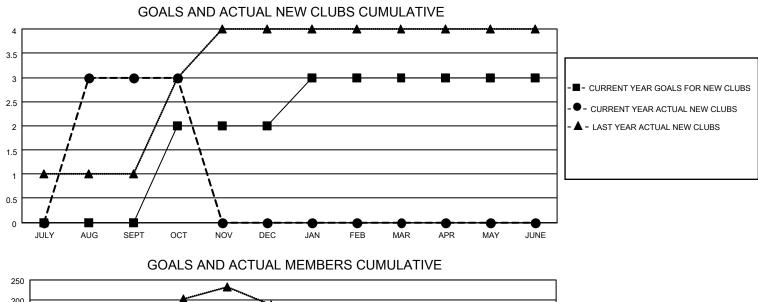

## LOCATION REP OF BANGLADESH

District 315B4

Results as of: 10/31/2020

| Clubs                 |               |           |               | Members               |                          |                         |                                                    |  |
|-----------------------|---------------|-----------|---------------|-----------------------|--------------------------|-------------------------|----------------------------------------------------|--|
| RESULTS FOR 2020-2021 |               |           |               | RESULTS FOR 2020-2021 |                          |                         |                                                    |  |
| QUARTER               | NEW CLUB GOAL | NEW CLUBS | DROPPED CLUBS | QUARTER ME            | EMBER GROWTH NET<br>GOAL | MEMBER GROWTH<br>ACTUAL | DROPPED<br>MEMBERS ACTUAL<br>(including transfers) |  |
| JULY/AUG/SEPT         | 0             | 3         | 0             | JULY/AUG/SEPT         | 15                       | 113                     | 24                                                 |  |
| OCT/NOV/DEC           | 2             | 0         | 0             | OCT/NOV/DEC           | 30                       | 67                      | 26                                                 |  |
| JAN/FEB/MAR           | 1             | 0         | 0             | JAN/FEB/MAR           | 30                       | 0                       | 0                                                  |  |
| APR/MAY/JUNE          | 0             | 0         | 0             | APR/MAY/JUNE          | 25                       | 0                       | 0                                                  |  |